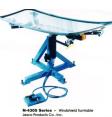

## N-888 Series One Component Constant Flow Rate Shot Meter Dispenser Series

## **Continuous Bead or Rapid Fire Shots**



## **Available System Features:**

- Shot size from .5 to 600cc
- Viscosities up to 2 million CPS
- 5000 psi maximum working fluid pressure
- Hydraulically Operated
- PLC/Electrically controlled
- Lubed main seal available for moisture sensitive materials (shown)
- Positive piston displacement for accurate repeatability
- Shot Counter for missed part detection
- Ideal for Urethane glass applications
- Multiple Shot Size Selection available.
- Foot Pedal/Pushbutton or Remote Robot Signal Actuated











Ideal for Rapid Clip Fill