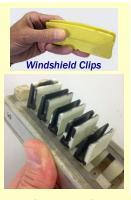

## N-888 Series One Component Constant Flow Rate Shot Meter Dispenser Series

## **Continuous Bead or Rapid Fire Shots**



## **Available System Features:**

- Shot size from .5 to 600cc
- Viscosities up to 2 million CPS
- 5000 psi maximum working fluid pressure
- Hydraulically Operated
- PLC/Electrically controlled
- Lubed main seal available for moisture sensitive materials (shown)
- Positive piston displacement for accurate repeatability
- Shot Counter for missed part detection
- Ideal for Urethane glass applications
- Multiple Shot Size Selection available.
- Foot Pedal/Pushbutton or Remote Robot Signal Actuated











Ideal for Rapid Clip Fill