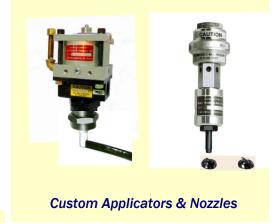

## **Available System Features:**

- Shot size from .5 to 600cc
- Viscosities up to 2 million CPS
- 5000 psi maximum working fluid pressure
- Hydraulically Operated
- PLC/Electrically controlled
- Lubed main seal available for moisture sensitive materials (shown)
- Positive piston displacement for accurate repeatability
- Shot Counter for missed part detection
- Ideal for Urethane glass applications
- Multiple Shot Size Selection available.
- Foot Pedal/Pushbutton or Remote Robot Signal Actuated