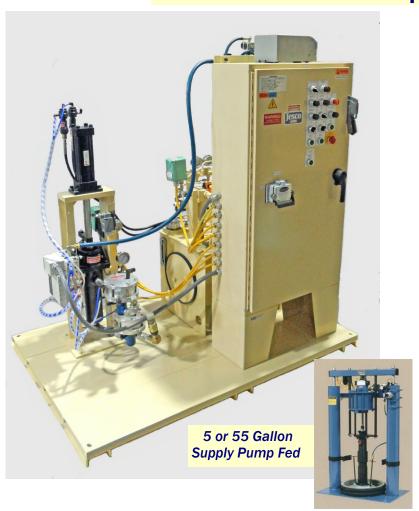

## N-888 Series One Component Constant Flow Rate Shot Meter Dispenser Series

## **Continuous Bead or Rapid Fire Shots**

## **Available System Features:**

- Shot size from .5 to 600cc
- Viscosities up to 2 million CPS
- 5000 psi maximum working fluid pressure
- Hydraulically Operated
- PLC/Electrically controlled
- Lubed main seal available for moisture sensitive materials (shown)
- Positive piston displacement for accurate repeatability
- Shot Counter for missed part detection
- Ideal for Urethane glass applications
- Multiple Shot Size Selection available.
- Foot Pedal/Pushbutton or Remote Robot Signal Actuated